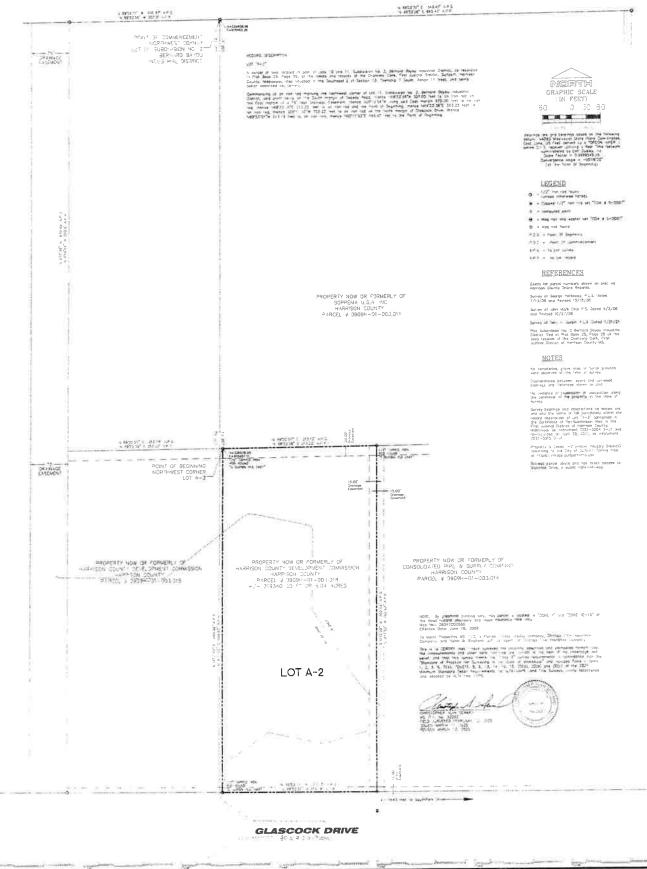

#### LOT "A-2" AS PER SURVEY

A parcel of land located in part of Lots 10 and 11, Subdivision No. 2, Bernard Bayou Industrial District, as recorded in Plat Book 25, Page 26, of the deed records of the Chancery Clerk, First Judicial District, Gulfport, Harrison County, Mississippi, also situated in the Southeast 1/4 of Section 13, Township 7 South, Range 11 West, and being better described as, to-wit:

Commencing at an iron rod marking the Northwest corner of Lot 11, Subdivision No. 2, Bernard Bayou Industrial District, said point being on the South margin of Seaway Road, thence N 89°23'38" W 307.00 feet to an iron rod on the East margin of a 75 foot Drainage Easement, thence S 00°10'54" W along said East margin 870.00 feet to an iron rod, thence N 89°23'38" E 313.22 feet to an iron rod and the Point of Beginning, thence N 89°23'38" E 313.22 feet to an iron rod, thence S 00°11'52" W 702.62 feet to an iron rod on the North margin of Glascock Drive, thence N 89°53'01" W 313.19 feet to an iron rod, thence N 00°11'52" E 698.67 feet to the Point of Beginning. Said parcel contains 218194 square feet or 5.01 acres. Bearings based on GPS Observation, USM Network, Mississippi East Zone, convergence angle -0.130449, scale factor 0.999960, per survey by Gary A. Durbin, P.L.S. dated July 13, 2018.