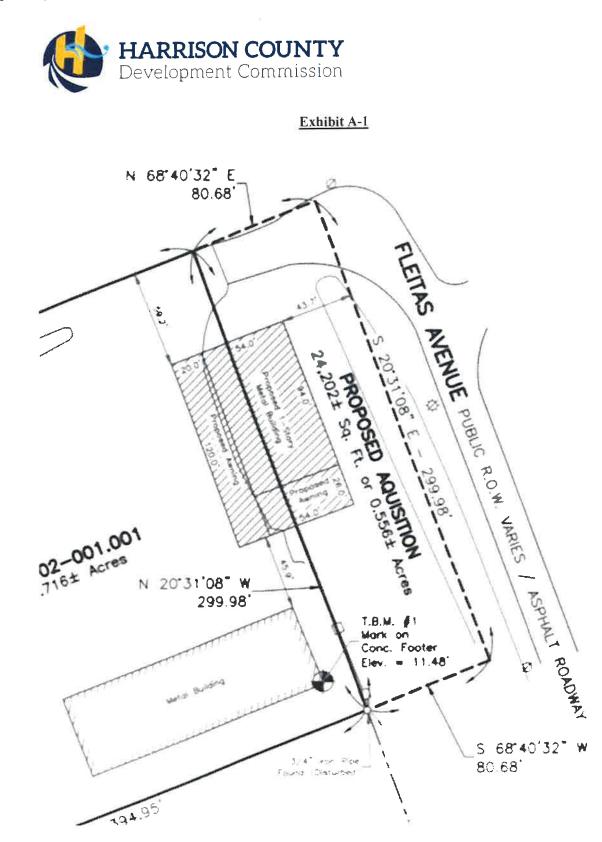

# Legal Description of the Property

A parcel of land situated and being located in the Northwest Quarter (NW 1/4) of the Southeast Quarter (SE 1/4) of Section 24, Township 8 South, Range 13 West, First Judicial District of Harrison County, Mississippi, and being more particularly described as follows, to-wit:

COMMENCING at a 1/2-inch iron rod at the intersection of the westerly margin of Fleitas Avenue with the northerly margin of Saucier Avenue; thence run North 20 degrees 31 minutes 08 seconds West along the westerly margin of Fleitas Avenue a distance of 401.46 feet to a 3/4inch iron pipe and the POINT OF BEGINNING of the property herein described;

Thence continue from said POINT OF BEGINNING North 20 degrees 31 minutes 08 seconds West along the westerly margin of Fleitas Avenue a distance of 300.00 feet to a point; thence run North 68 degrees 40 minutes 32 seconds East a distance of 80.00 feet to a 3/4-inch iron rod; thence run South 20 degrees 31 minutes 08 seconds East a distance of 300.00 feet to a 3/4-inch iron rod; thence run South 68 degrees 40 minutes 32 seconds West a distance of 80.00 feet to a 3/4-inch iron rod; thence run South 68 degrees 40 minutes 32 seconds West a distance of 80.00 feet to the POINT OF BEGINNING. Said parcel contains 0.551 acres, more or less.